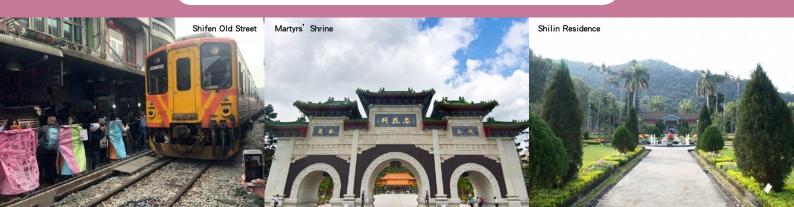

●B/--/--

Champion Hotel or similar

Shifen Old Street ~ Jiufen ~ Mao's Pricess House ~ Martyrs' Shrine ~ Shilin Residence ~ Tianlu Art Center ~ Shilin Night market

After breakfast, transfer to Shifen Old Street. Next, we will proceed to Jiufen, the filming site of 'Sad City' which is located up in the hills of Northern Taiwan. You can see the old fashioned way of life that still exists. Martyrs' Shrine is built to commemorate those who sacrifice their lives to achieve something that benefits our country and society. Shilin Residence is the residence of President Chiang Kai-shek during his lifetime. Visit Mao's Pricess House and Tianlu Art Center, Shilin Night market Agricultural products from the Shihlin to Wanhua, Tataocheng trading of goods are all here, in 1909 the market has been developing since the establishment of Shihlin.